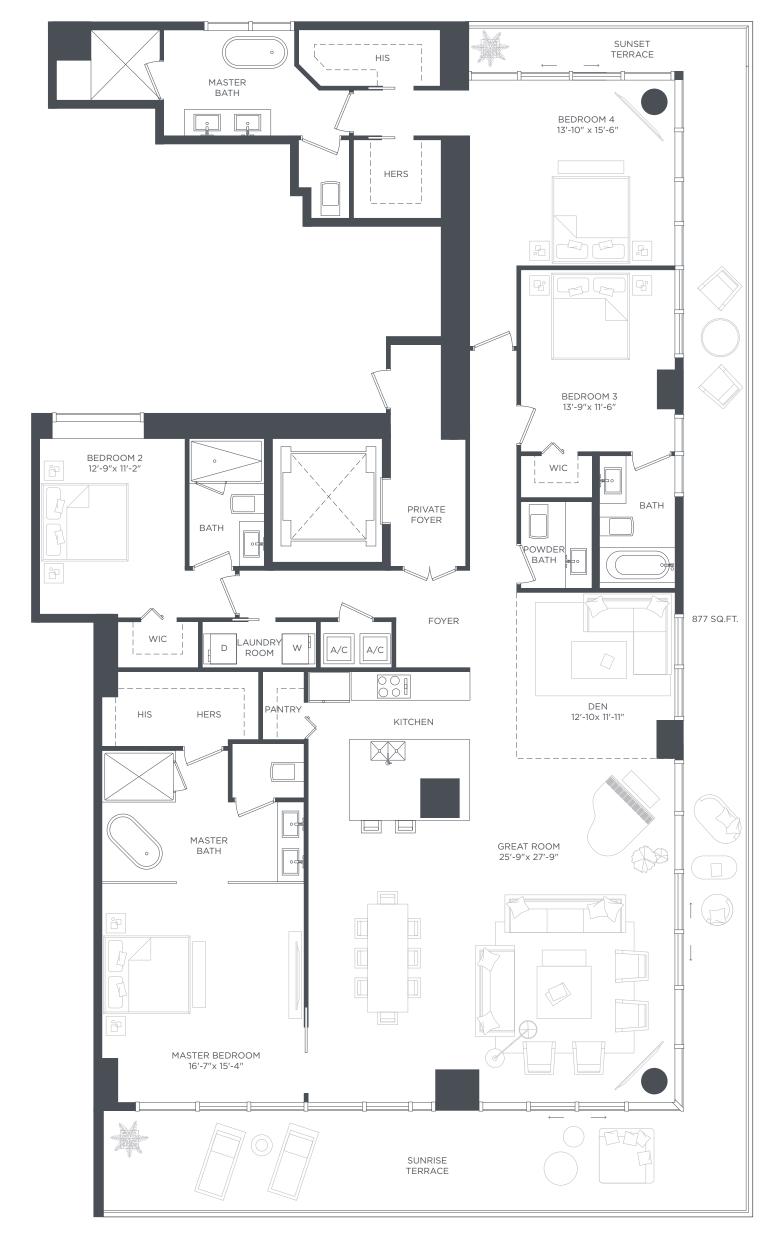

## PENTHOUSE 04

LEVELS 50 TO 53 4 BEDROOMS 4 1/2 BATHS + DEN

 A/C INTERIOR AREA
 3,198 SQ.FT.
 297.10 SQ.M.

 TERRACE AREA
 877 SQ.FT.
 81.47 SQ.M.

 TOTAL RESIDENCE
 4,075 SQ.FT.
 378.56 SQ.M.

Base terrace as depicted in this floor plan varies by units and levels. Refer to prospectus for actual extended terrace configurations.